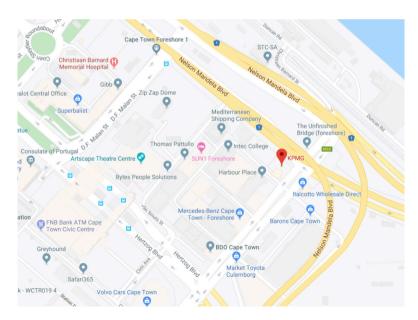

# **Directions**

#### From the N1:

- Take the Christiaan Barnard Street.
- At the traffic lights, turn left.
- Then first street right, Martin Hammerschlag.
- KPMG building will be on the immediate right.

## From the N2:

- Take the Christiaan Barnard turn-off.
- At the traffic lights, turn right.
- Then third street left, Martin Hammerschlag.
- KPMG building will be on the immediate right.

### **GPS Coordinates**

Latitude: -33.920050 | Longitude: 18.433973

**T:** +27 (0)21 408 7000 PO Box 4609, **F:** +27 (0)21 408 7100 Cape Town, 8000