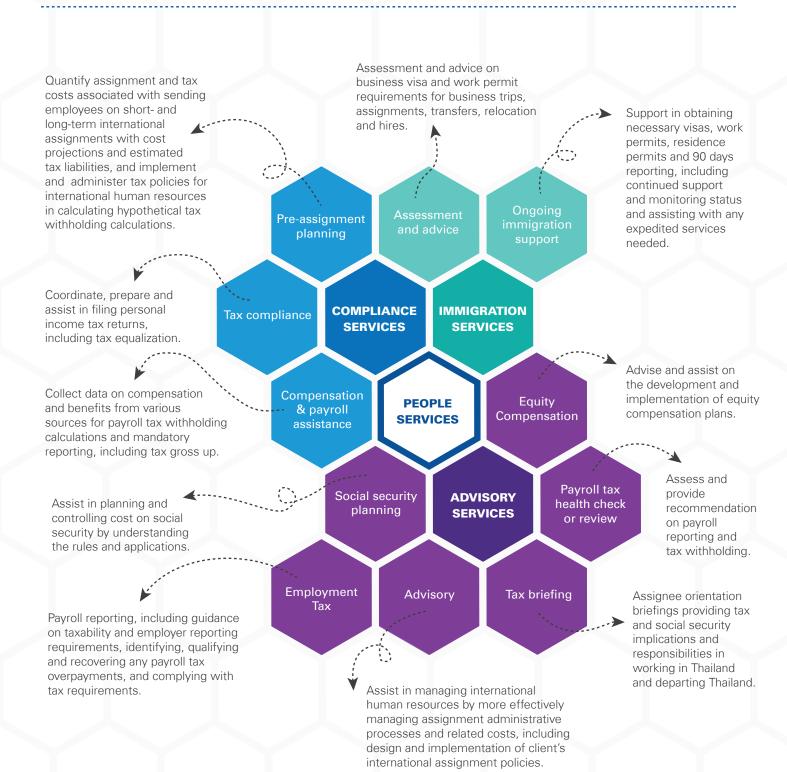

## PEOPLE SERVICES

PEOPLE SERVICES at KPMG in Thailand is a dedicated practice in helping global and domestic companies better manage their workforce. When sending employees into or outside of Thailand on assignments, or considering acquisitions, mergers or downsizing, tax professionals at KPMG in Thailand provide proactive PEOPLE SERVICES covering tax, human resources and immigration advice, and compliance related matters affecting your workforce.