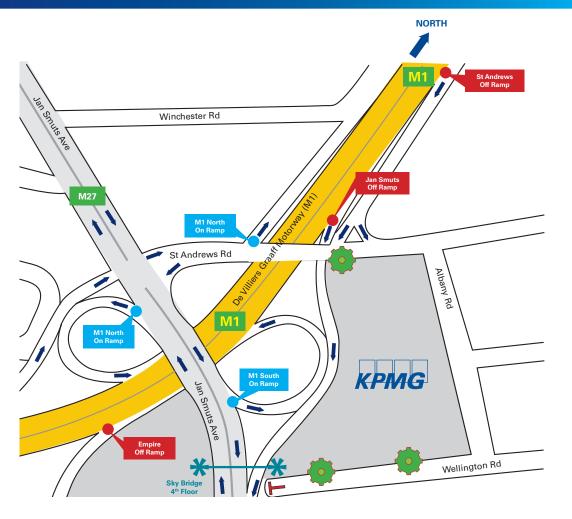

## **Directions:**

## From Sandton/Pretoria

Take M1 (South) towards Johannesburg
Take St Andrews off ramp, at the robot drive straight to the KPMG
main gate.

# From South of Johannesburg /M2

Take M1 (North) towards Sandton/Pretoria
Take Exit 14A for Jan Smuts Avenue toward M27 and continue on
St Andrews . Turn right at the next robot into KPMG main gate.

- KPMG Entrance
- Off ramp
- On ramp