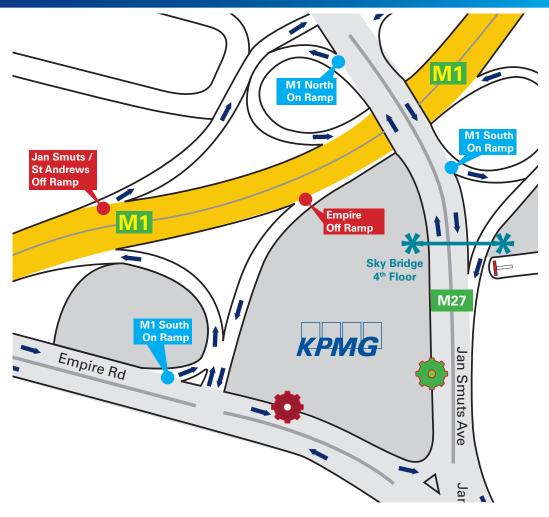

## **Directions:**

## From Sandton/Pretoria

Take M1 (South) towards Johannesburg
Take Empire off ramp, at the robot turn left to the KPMG main
gate. (**NB** – the Empire entrance is temporarily closed). Continue
to Jan Smuts Avenue, turn left and then first left into entrance on
Jan Smuts.

## From South of Johannesburg /M2

Take M1 (North) towards Sandton/Pretoria
Take Exit 14A for Jan Smuts Avenue toward M27 and turn right
into Jan Smuts. At Empire Road turn right, at first traffic lights
make a U-turn and travel back on Empire, and left into Jan Smuts
Avenue, and first left into entrance.

- KPMG Entrance
- KPMG Entrance temporarily closed

- Off ramp
- On ramp

**T:** +27 (0)11 647 7111 **F:** +27 (0)11 647 8000

Private Bag 9, Parkview, 2122