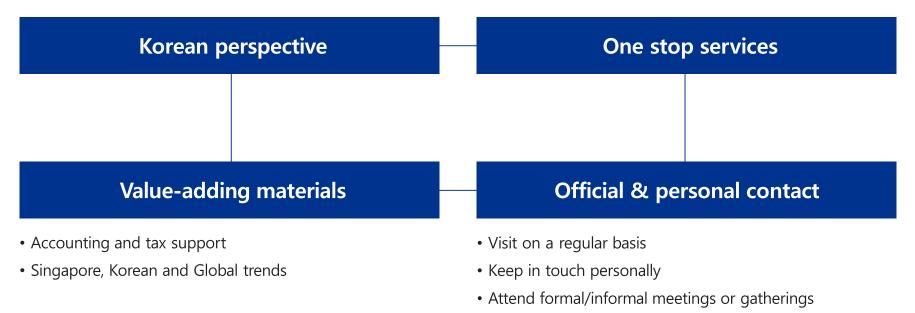

# KPMG Singapore Korea Practice 소개

KPMG Singapore Korea Practice 는 싱가포르에 진출한 한국의 글로벌 기업들에게 KPMG 의 핵심가치를 부여하며, 고객의 성공에 함께하고 있습니다.

- Bridging the gap between the clients and engagement team
- Providing Korean language support

- Simplified contact through Korea Desk
- Active communication for audit, tax and advisory

© 2020 KPMG Samjong Accounting Corp., the Korean member firm of the KPMG network of independent member firms affiliated with KPMG International Cooperative ("KPMG International"), a Swiss entity. All rights reserved. Printed in Korea.