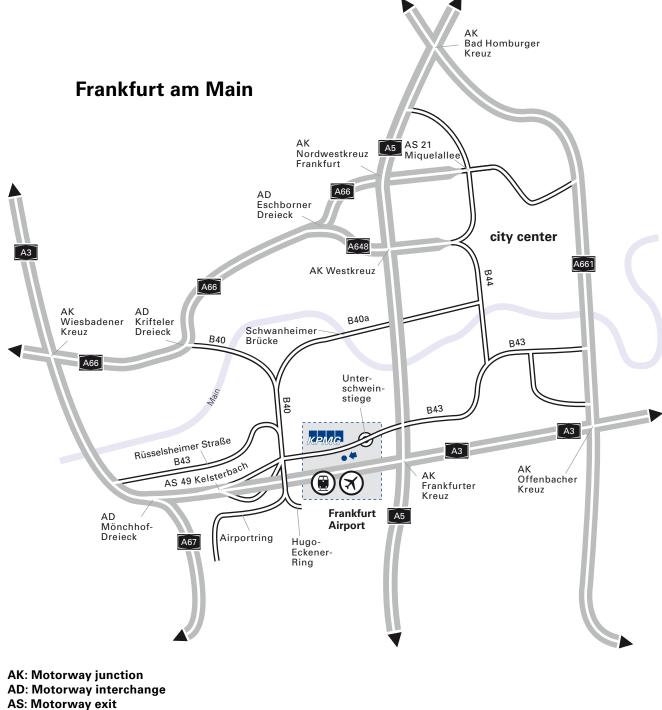

#### Travelling on motorway A3 from Würzburg

Leave motorway A3 at exit 51 (Frankfurt-Süd) and turn onto highway B43 to Kelsterbach/Flughafen. Continue to Flughafen/Terminal 1 as signposted. When you come closer to Terminal 1 turn left and exit to THE SQUAIRE. Continue to the parking area of KPMG in about 200 m

#### Travelling on motorway A3 from Köln/Wiesbaden

Leave motorway A3 at exit 49 (Kelsterbach) and turn onto highway B43 to Frankfurt Flughafen. Continue to Flughafen/Terminal 1 as signposted. When you come closer to Terminal 1 turn left and exit to THE SQUAIRE. Continue to the parking area of KPMG in about 200 m.

#### Travelling on highway B43 from Frankfurt

On highway B 43 turn left to Terminal 1. Continue to Flughafen/Terminal 1 as signposted. When you come closer to Terminal 1 turn left and exit to the left to THE SQUAIRE. Continue to the parking area of KPMG in about 200 m.

#### Travelling on highway B43 from Kelsterbach

Drive towards exit F-Unterschweinstiege. When reaching the roundabout take the 4th exit to A3 Wiesbaden/Cargo Center/B43 Kelsterbach.