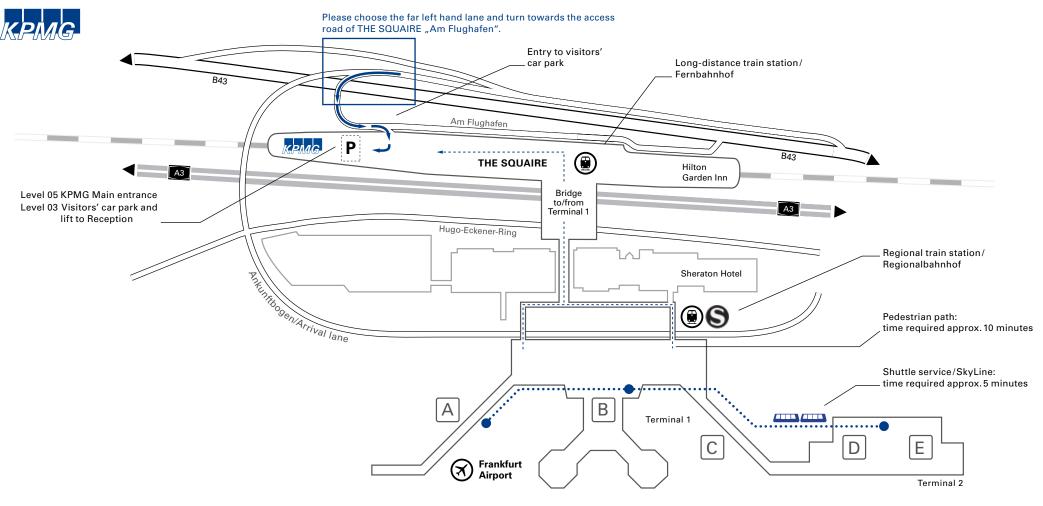

## From the Airport to KPMG

If you reach the airport at Terminal 2, please take the Shuttle service/SkyLine to get to Terminal 1 Area B.

Please exit the airport area by following the sign postings towards the long-distance train station ("Fernbahnhof"). Our offices are located in the THE SQUAIRE building, which is directly above the long-distance train station ("Fernbahnhof").

In the main hall of the long-distance train station take the WEST escalator upwards (there is a REWE supermarket underneath the escalator) to reach the main hall of THE SQUAIRE (level 05). Walk straight ahead for approx. 150 m to find the main entrance of KPMG (signposted).