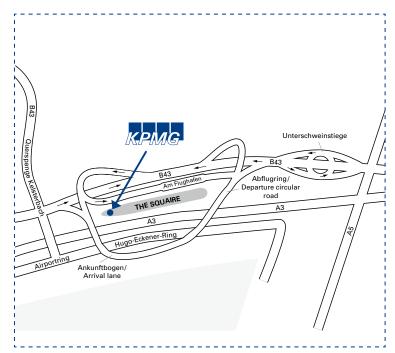

#### Travelling on motorway A3 from Würzburg

Leave motorway A3 at exit 51 (Frankfurt-Süd) and turn onto highway B43 to Kelsterbach/Flughafen. Continue to Flughafen/Terminal 1 as signposted. When you come closer to Terminal 1 turn left and exit to THE SQUAIRE. Continue to the parking area of KPMG in about 200 m

#### Travelling on motorway A3 from Köln/Wiesbaden

Leave motorway A3 at exit 49 (Kelsterbach) and turn onto highway B43 to Frankfurt Flughafen. Continue to Flughafen/Terminal 1 as signposted. When you come closer to Terminal 1 turn left and exit to THE SQUAIRE. Continue to the parking area of KPMG in about 200 m.

#### Travelling on highway B43 from Frankfurt

On highway B 43 turn left to Terminal 1. Continue to Flughafen/Terminal 1 as signposted. When you come closer to Terminal 1 turn left and exit to the left to THE SQUAIRE. Continue to the parking area of KPMG in about 200 m.

#### Travelling on highway B43 from Kelsterbach

Drive towards exit F-Unterschweinstiege. When reaching the roundabout take the 4th exit to A3 Wiesbaden/Cargo Center/B43 Kelsterbach.